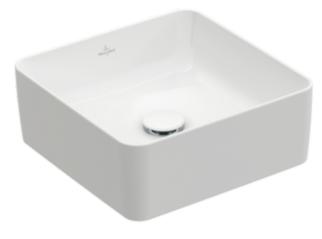

## 1. POSITION

| Model                         | 4A2138                                                                                                                                                                                                                                                                                                                                                                                                                                                                                                                                                               |  |  |
|-------------------------------|----------------------------------------------------------------------------------------------------------------------------------------------------------------------------------------------------------------------------------------------------------------------------------------------------------------------------------------------------------------------------------------------------------------------------------------------------------------------------------------------------------------------------------------------------------------------|--|--|
| Collection                    | Collaro                                                                                                                                                                                                                                                                                                                                                                                                                                                                                                                                                              |  |  |
| PROJECTS                      | DESIGN                                                                                                                                                                                                                                                                                                                                                                                                                                                                                                                                                               |  |  |
| Width                         | 380 mm                                                                                                                                                                                                                                                                                                                                                                                                                                                                                                                                                               |  |  |
| Depth                         | 380 mm                                                                                                                                                                                                                                                                                                                                                                                                                                                                                                                                                               |  |  |
| Weight                        | 10,8 kg                                                                                                                                                                                                                                                                                                                                                                                                                                                                                                                                                              |  |  |
| Description                   | TitanCeram Recommendation: to be installed with a gap of at least 50 mm between the washbasin and the wall incl. template, fastening set included EN 31, EN 14688 Please order non-closable drain valve separately.                                                                                                                                                                                                                                                                                                                                                  |  |  |
| Tap fitting / Tap hole remark | for wall-mounted washbasin mixers or tall pillar tap fittings, without tap hole area, when using a wall-mounted tap fitting, we recommend a projection of at least 210 mm                                                                                                                                                                                                                                                                                                                                                                                            |  |  |
| Overflow remark               | without overflow, Please note:<br>unclosable outlet valve must be<br>used with models without<br>overflow                                                                                                                                                                                                                                                                                                                                                                                                                                                            |  |  |
| Material                      | TitanCeram                                                                                                                                                                                                                                                                                                                                                                                                                                                                                                                                                           |  |  |
| Specification texts           | Collaro; Surface-mounted washbasin; TitanCeram; Size: 380 x 380 mm; Square; for wall-mounted washbasin mixers or tall pillar tap fittings, without tap hole area; when using a wall-mounted tap fitting, we recommend a projection of at least 210 mm; without overflow; Please note: unclosable outlet valve must be used with models without overflow; Recommendation: to be installed with a gap of at least 50 mm between the washbasin and the wall; incl. template, fastening set included; EN 31, EN 14688; Please order non-closable drain valve separately. |  |  |